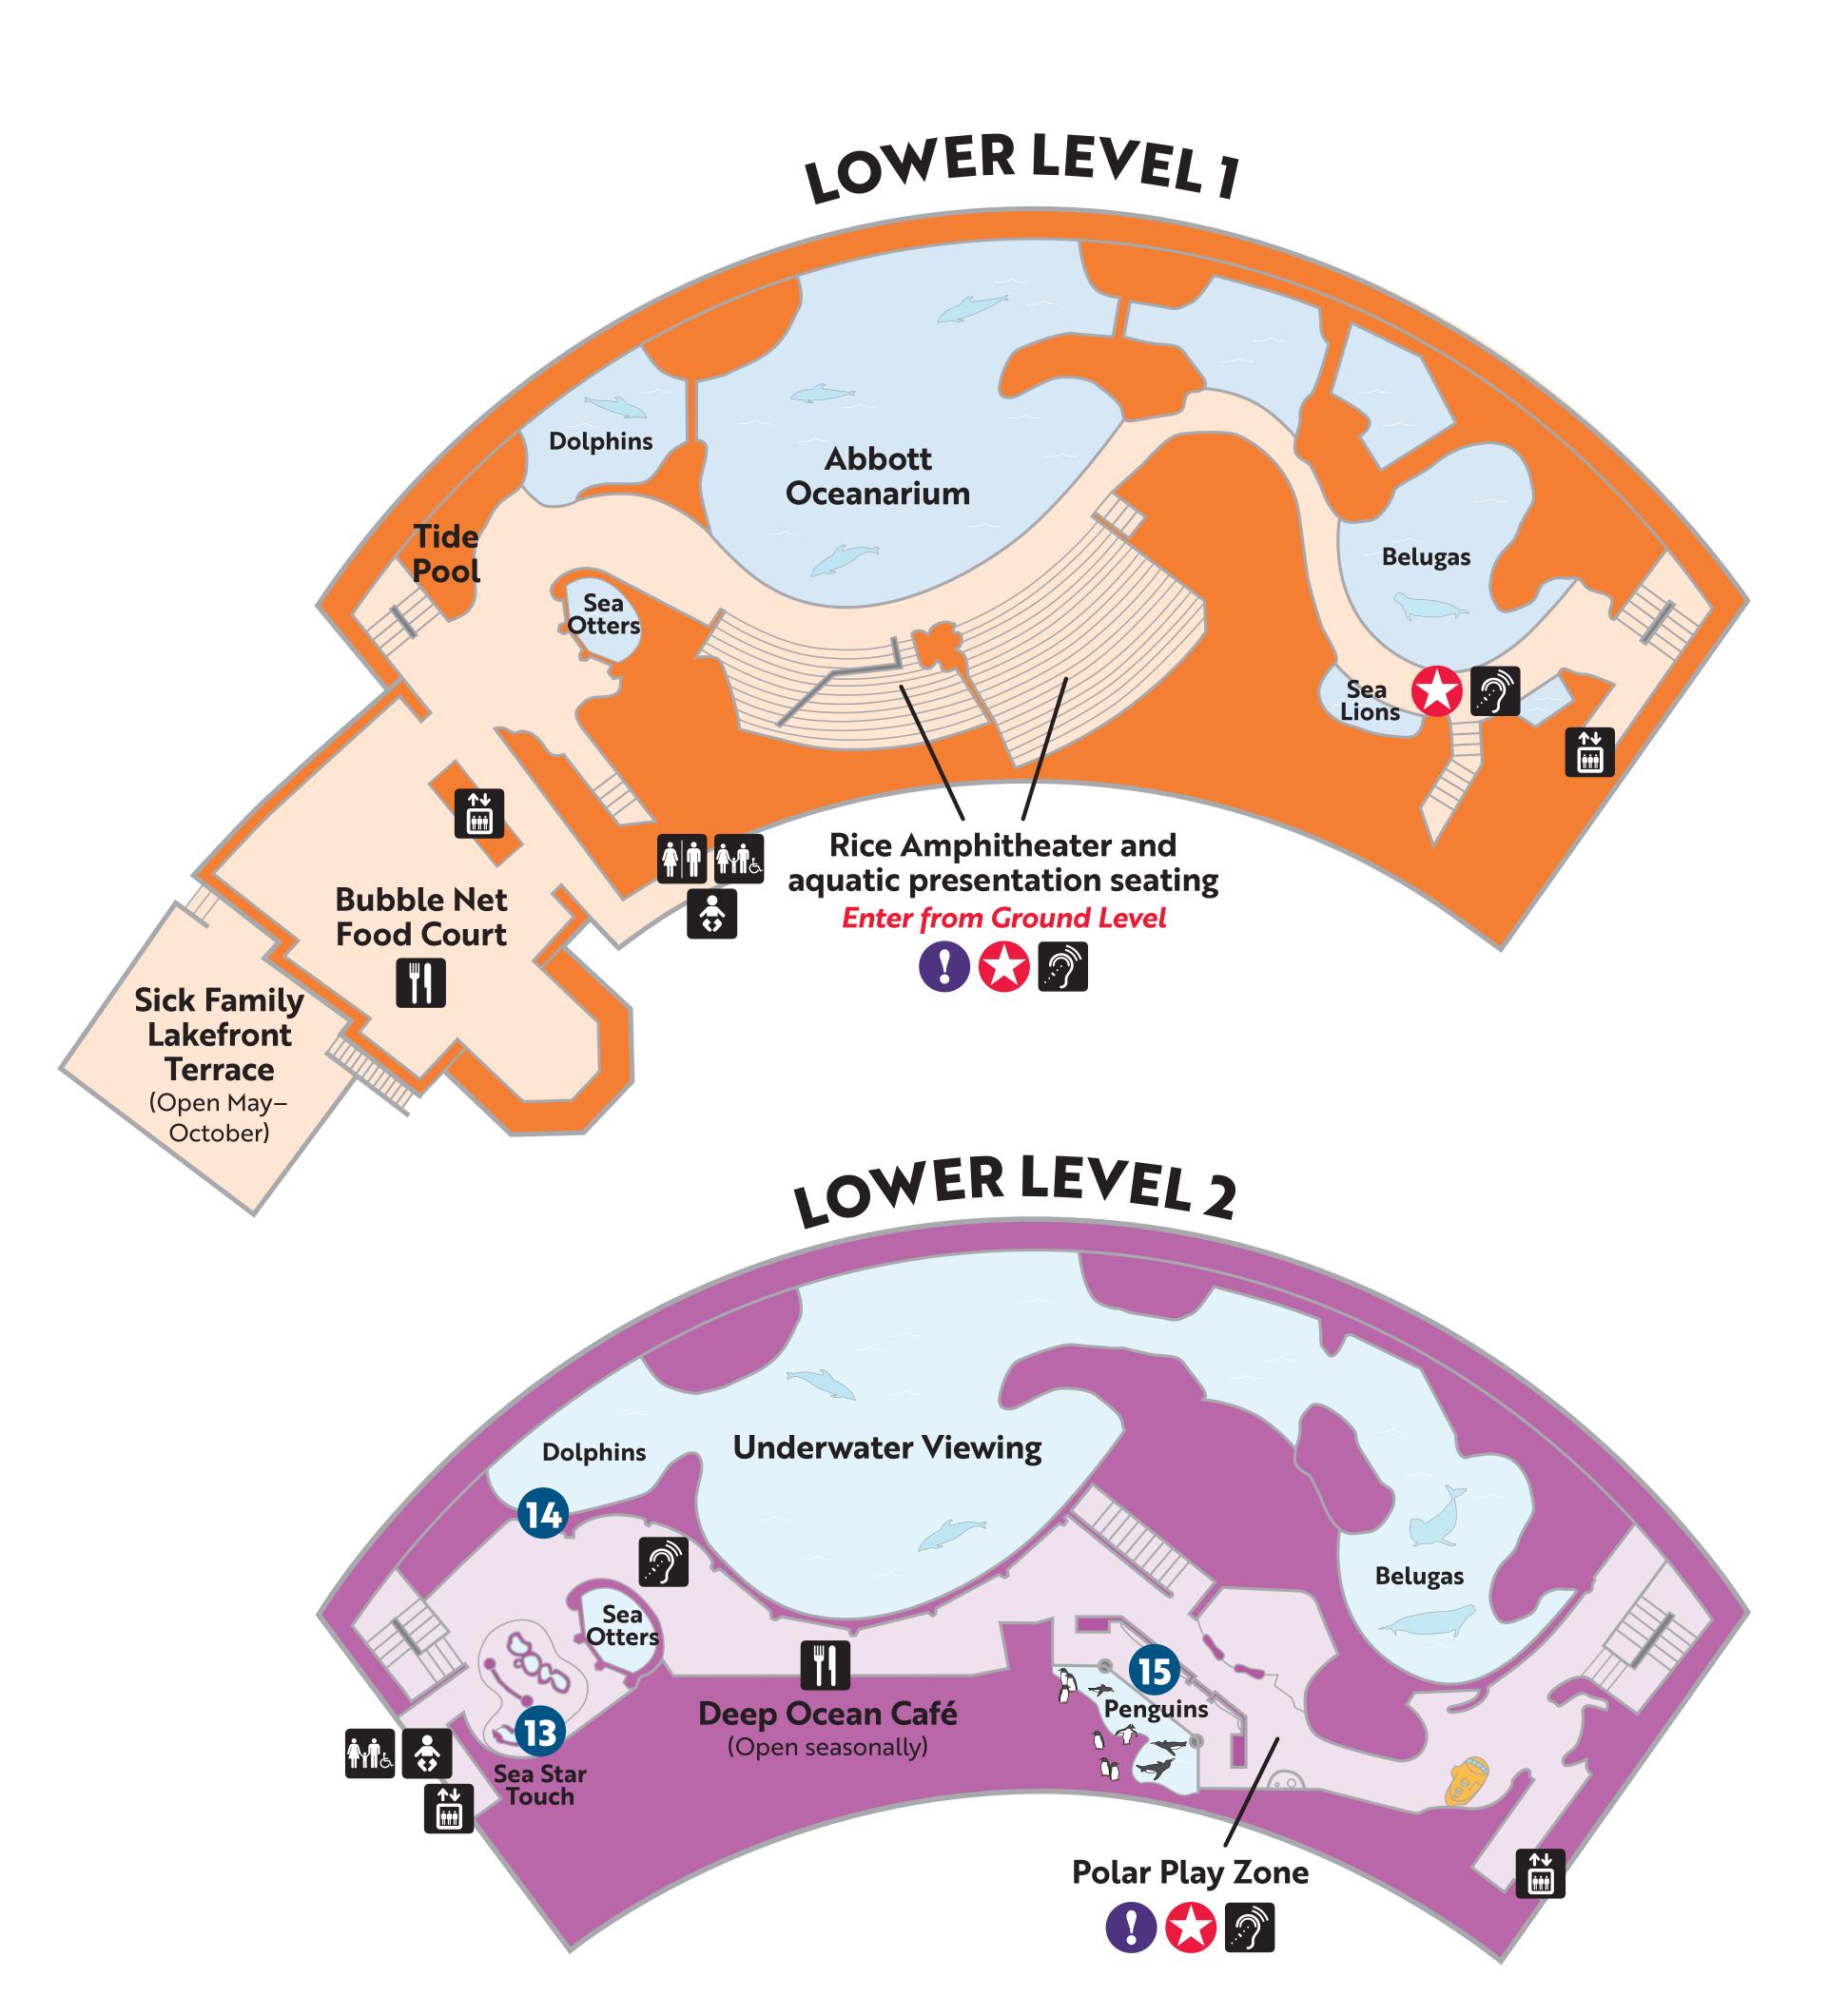

The aquarium's main level connects to the ground level by stairs or elevator at both the green and blue entrances to the Abbott Oceanarium, behind the Caribbean Reef habitat. From ground level, stairs and elevators on either side of the Oceanarium connect to lower levels 1 and 2.