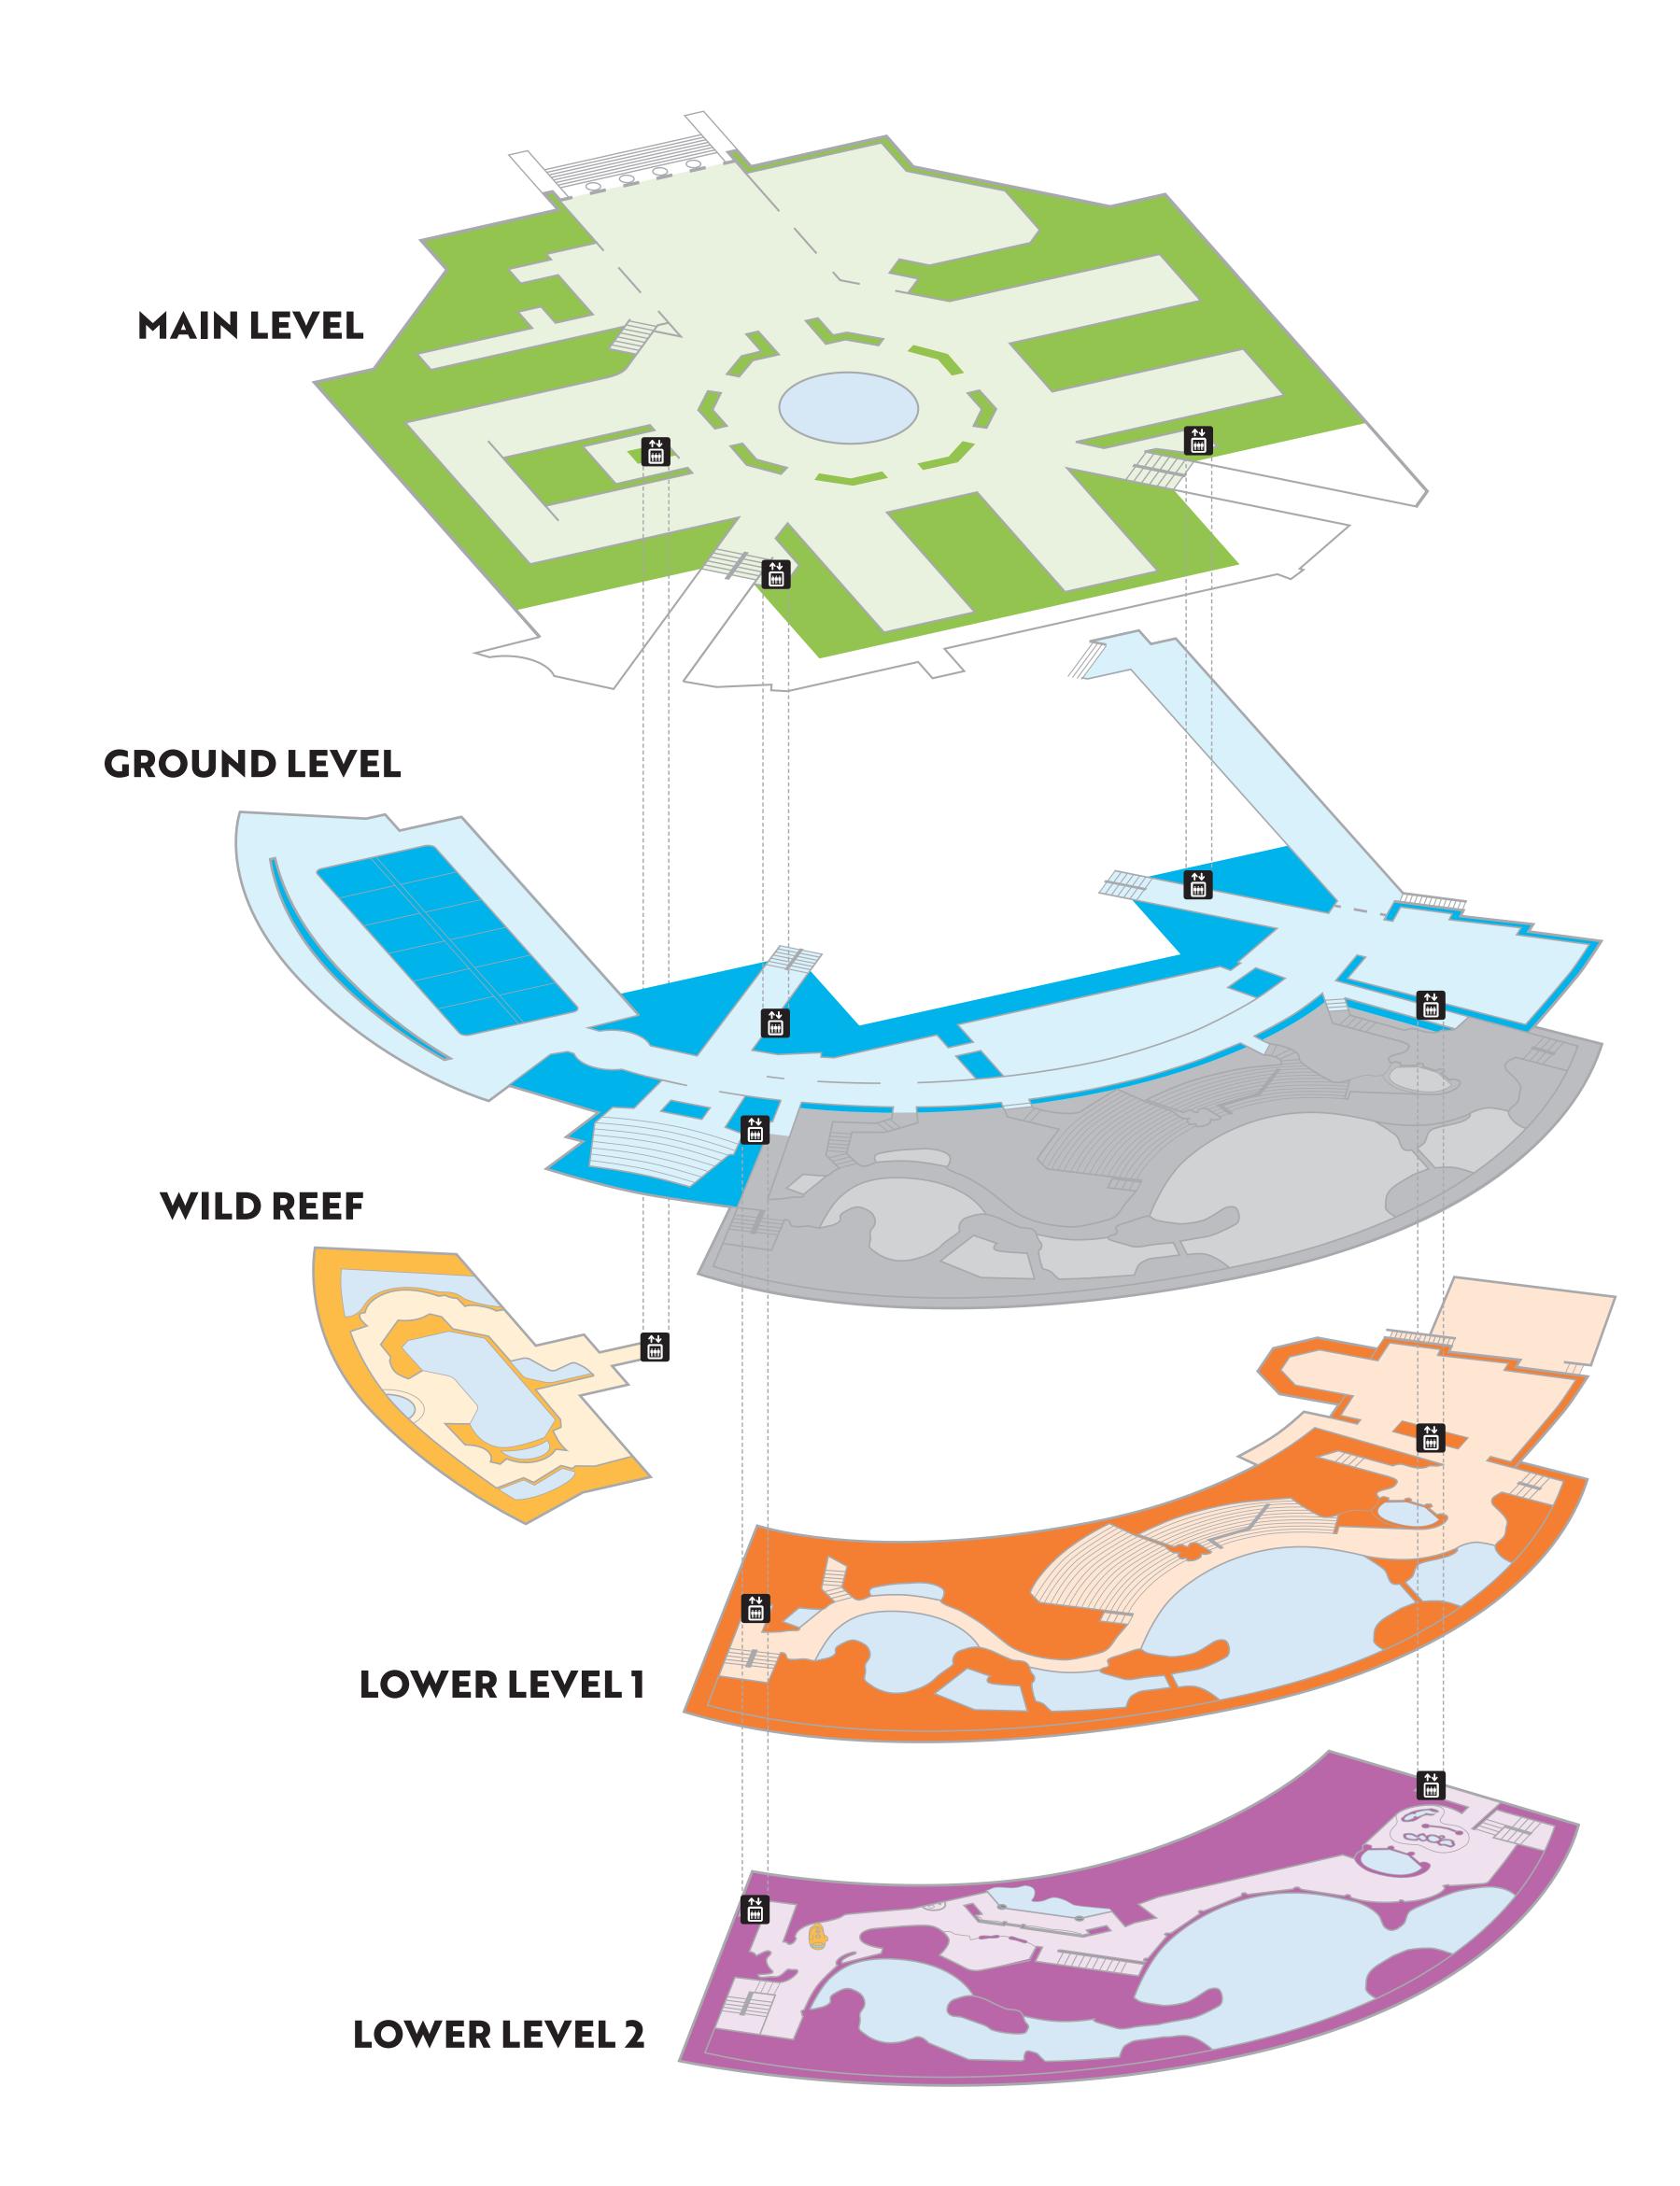

The aquarium's main level connects to the ground level by stairs or elevator at both the green and blue entrances to the Abbott Oceanarium, behind the Caribbean Reef habitat. From ground level, stairs and elevators on either side of the Oceanarium connect to lower levels 1 and 2.

## CONNECT WITH SHEDD

Access Wild Reef from the elevator next to the jellies display between the two Amazon Rising entrances on the Main level.