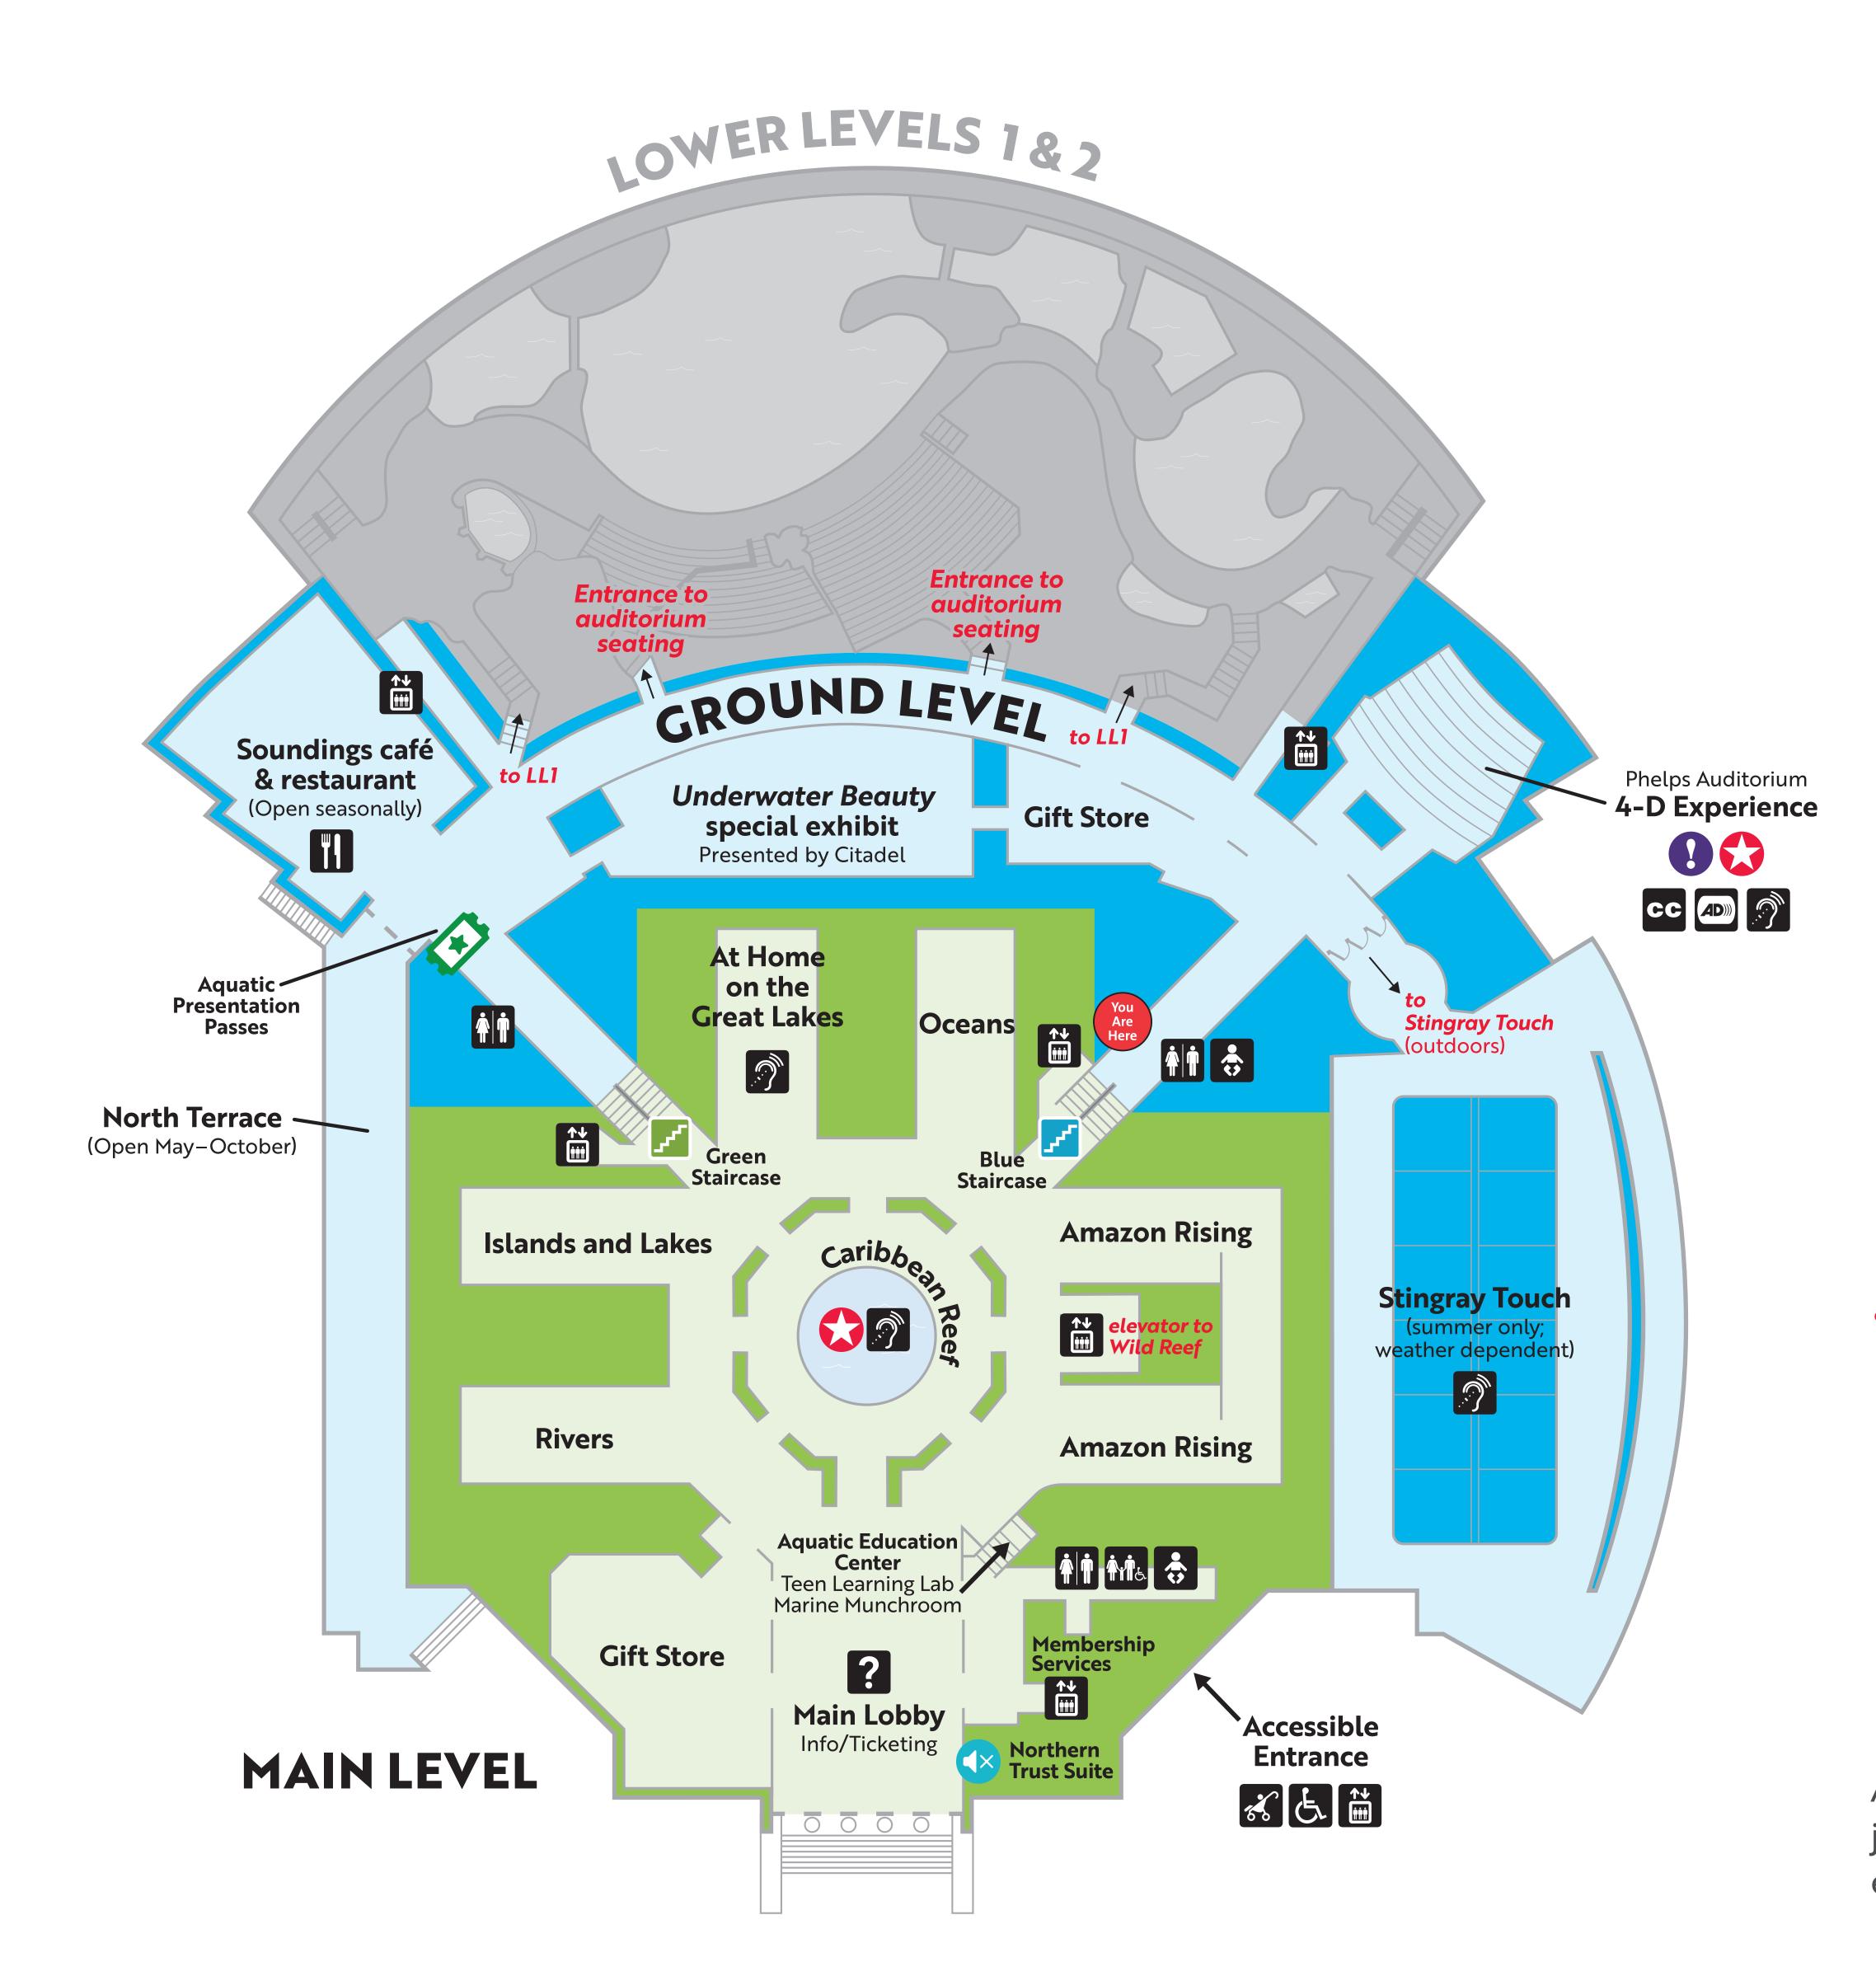

The aquarium's main level connects to the ground level by stairs or elevator at both the green and blue entrances to the Abbott Oceanarium, behind the Caribbean Reef habitat. From ground level, stairs and elevators on either side of the Oceanarium connect to lower levels 1 and 2.

## CONNECT WITH SHEDD

Access Wild Reef from the elevator next to the jellies display between the two Amazon Rising entrances on the Main level.